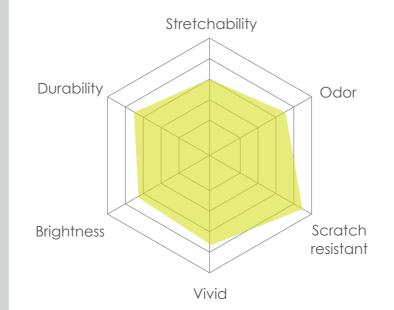

Scratch resistance: Enhanced abrasion resistance, effectively extending the life of printed products.

The best choice to express your creativity: S3 ink is suitable for embossing application (2.5D) and high textured printouts. Varnish (clear) is available and can be used as topcoat, spot color, or even for creating textures.