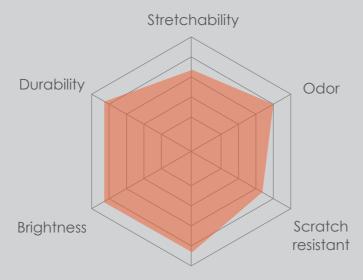

Scratch resistance: Enhanced abrasion resistance, effectively extending the life of printed products.

The best choice to express your creativity: S3 ink is suitable for embossing application (2.5D) and high textured printouts. Varnish (clear) is available and can be used as topcoat, spot color, or even for creating textures.

High adherence

Outdoor durability

Vivid

Stretchability: Designed for soft materials, it can be extended up to 150%.

**Applications:** Suitable for stretch materials such as artificial leather and ceiling film.