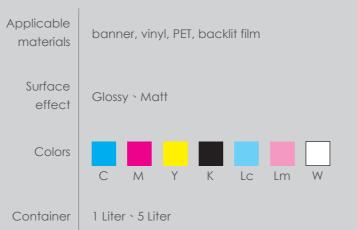

| Materials                   | Pretreatment required | H7  | \$3 | <b>S6</b> |
|-----------------------------|-----------------------|-----|-----|-----------|
| Backlit fabric              | Х                     | ••  | •   | •••       |
| Backlit film                | Х                     | ••• | ••  | •         |
| PET                         | 0                     | ••  | ••• | •         |
| Vinyl                       | Х                     | ••• | ••• | •••       |
| Acrylic                     | 0                     | ••  | ••• | •         |
| Foam boards                 | Х                     | ••  | ••• | •         |
| corrugated plastic<br>board | Х                     | ••  | ••• | •         |
| Wood                        | Х                     | ••  | ••• | •         |
| Metal                       | 0                     | ••  | ••• | •         |
| Glass                       | 0                     | ••  | ••• | •         |
| Tile                        | 0                     | ••  | ••• | •         |
| Cardboard                   | Х                     | ••• | ••  | ••        |
| Banner                      | Х                     | ••• | ••  | •         |
| Window static film          | Х                     | ••  | •   | •••       |
| Canvas                      | Х                     | ••• | ••• | •••       |