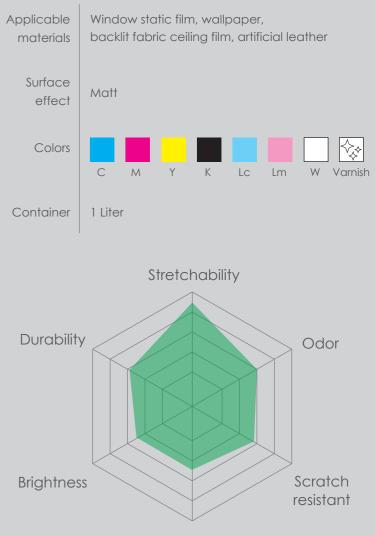

High adherence

Outdoor durability

Vivid

Stretchability: Designed for soft materials, it can be extended up to 150%.

**Applications:** Suitable for stretch materials such as artificial leather and ceiling film.