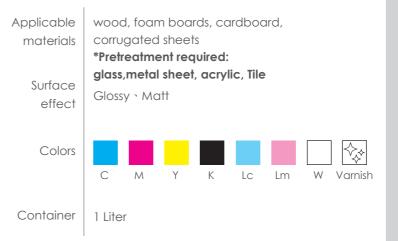

| Materials                   | Pretreatment required | H7  | \$3 | <b>S6</b> |
|-----------------------------|-----------------------|-----|-----|-----------|
| Backlit fabric              | Х                     | ••  | •   | •••       |
| Backlit film                | Х                     | ••• | ••  | •         |
| PET                         | 0                     | ••  | ••• | •         |
| Vinyl                       | Х                     | ••• | ••• | •••       |
| Acrylic                     | 0                     | ••  | ••• | •         |
| Foam boards                 | Х                     | ••  | ••• | •         |
| corrugated plastic<br>board | Х                     | ••  | ••• | •         |
| Wood                        | Х                     | ••  | ••• | •         |
| Metal                       | 0                     | ••  | ••• | •         |
| Glass                       | 0                     | ••  | ••• | •         |
| Tile                        | 0                     | ••  | ••• | •         |
| Cardboard                   | Х                     | ••• | ••  | ••        |
| Banner                      | Х                     | ••• | ••  | •         |
| Window static film          | Х                     | ••  | •   | •••       |
| Canvas                      | Х                     | ••• | ••• | •••       |